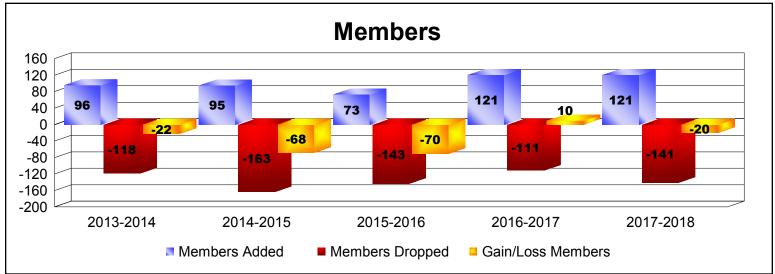

District 14 C

As of June 2018 Cumulative

| Year      | New<br>Clubs | Dropped<br>Clubs | Gain/<br>Loss<br>Clubs | New<br>Members | Charter<br>Members | Reinstate<br>Members | Transfer<br>Members | Total<br>Member<br>Added | Total<br>Members<br>Dropped | Gain/<br>Loss<br>Members |
|-----------|--------------|------------------|------------------------|----------------|--------------------|----------------------|---------------------|--------------------------|-----------------------------|--------------------------|
| 2013-2014 | 0            | -1               | -1                     | 75             | 0                  | 3                    | 18                  | 96                       | -118                        | -22                      |
| 2014-2015 | 0            | -2               | -2                     | 75             | 1                  | 4                    | 15                  | 95                       | -163                        | -68                      |
| 2015-2016 | 0            | -1               | -1                     | 67             | 0                  | 2                    | 4                   | 73                       | -143                        | -70                      |
| 2016-2017 | 0            | -1               | -1                     | 114            | 0                  | 2                    | 5                   | 121                      | -111                        | 10                       |
| 2017-2018 | 1            | 0                | 1                      | 89             | 26                 | 3                    | 3                   | 121                      | -141                        | -20                      |
| Average   | 0            | -1               | -1                     | 84             | 5                  | 3                    | 9                   | 101                      | -135                        | -34                      |