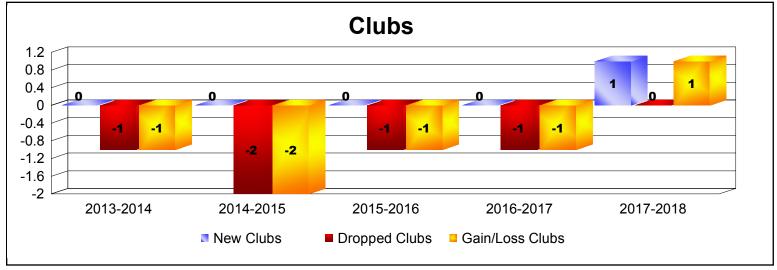

District 14 C

As of June 2018 Cumulative

| Year      | New<br>Clubs | Dropped<br>Clubs | Gain/<br>Loss<br>Clubs | New<br>Members | Charter<br>Members | Reinstate<br>Members | Transfer<br>Members | Total<br>Member<br>Added | Total<br>Members<br>Dropped | Gain/<br>Loss<br>Members |
|-----------|--------------|------------------|------------------------|----------------|--------------------|----------------------|---------------------|--------------------------|-----------------------------|--------------------------|
| 2013-2014 | 0            | -1               | -1                     | 75             | 0                  | 3                    | 18                  | 96                       | -118                        | -22                      |
| 2014-2015 | 0            | -2               | -2                     | 75             | 1                  | 4                    | 15                  | 95                       | -163                        | -68                      |
| 2015-2016 | 0            | -1               | -1                     | 67             | 0                  | 2                    | 4                   | 73                       | -143                        | -70                      |
| 2016-2017 | 0            | -1               | -1                     | 114            | 0                  | 2                    | 5                   | 121                      | -111                        | 10                       |
| 2017-2018 | 1            | 0                | 1                      | 89             | 26                 | 3                    | 3                   | 121                      | -141                        | -20                      |
| Average   | 0            | -1               | -1                     | 84             | 5                  | 3                    | 9                   | 101                      | -135                        | -34                      |